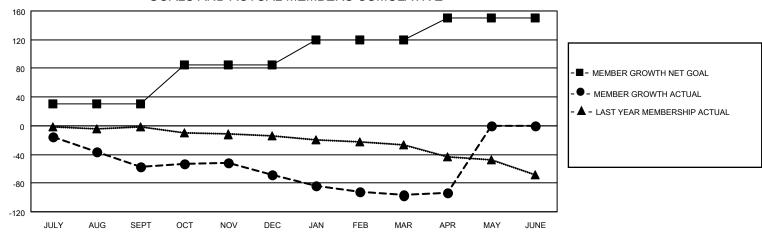

## GOALS AND ACTUAL MEMBERS CUMULATIVE

| DROPPED CLUBS: 7 |     | 24 CLUBS OF 68 ADDED 1 OR MORE<br>NEW MEMBERS | GENDER DISTRIBUTION  MALE 915 (65.83%)  FEMALE 475 (34.17%) |               |     |
|------------------|-----|-----------------------------------------------|-------------------------------------------------------------|---------------|-----|
| DROPPED MEMBERS  |     |                                               | FEWALE                                                      | 473 (34.17 %) |     |
| DECEASED         | 23  | CLICK HERE FOR CUMULATIVE                     | TOTAL FAMILY UNIT MEMBERS                                   |               | 274 |
| CLUB CANCELLED   | 26  | MEMBERSHIP DATA                               |                                                             |               | 120 |
| OTHER 112        |     |                                               | FAMILY MEMBERS PAYING HALF DUES                             |               | 138 |
| TOTAL            | 161 |                                               |                                                             |               |     |

## MONTHLY MEMBERSHIP PROGRESS REPORT

LOCATION VIRGINIA District 24 C Results as of: 4/30/2021

| Clubs         |               |             |               | Members               |                         |                         |                                                    |  |
|---------------|---------------|-------------|---------------|-----------------------|-------------------------|-------------------------|----------------------------------------------------|--|
|               | RESULTS FOR   | R 2020-2021 |               | RESULTS FOR 2020-2021 |                         |                         |                                                    |  |
| QUARTER       | NEW CLUB GOAL | NEW CLUBS   | DROPPED CLUBS | QUARTER MEM           | IBER GROWTH NET<br>GOAL | MEMBER GROWTH<br>ACTUAL | DROPPED<br>MEMBERS ACTUAL<br>(including transfers) |  |
| JULY/AUG/SEPT | 0             | 0           | 3             | JULY/AUG/SEPT         | 30                      | 22                      | 70                                                 |  |
| OCT/NOV/DEC   | 1             | 0           | 0             | OCT/NOV/DEC           | 55                      | 41                      | 45                                                 |  |
| JAN/FEB/MAR   | 1             | 0           | 4             | JAN/FEB/MAR           | 35                      | 14                      | 36                                                 |  |
| APR/MAY/JUNE  | 0             | 0           | 0             | APR/MAY/JUNE          | 30                      | 13                      | 10                                                 |  |