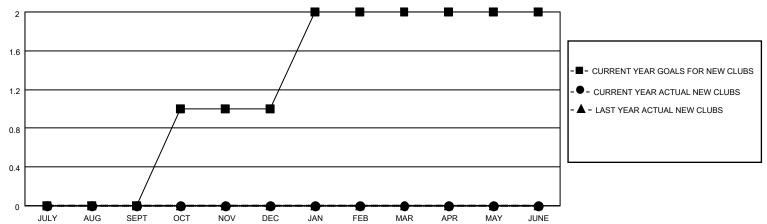

## GOALS AND ACTUAL NEW CLUBS CUMULATIVE

## MONTHLY MEMBERSHIP PROGRESS REPORT

LOCATION VIRGINIA District 24 C Results as of: 4/30/2021

| Clubs         |               |             |               | Members               |                         |                         |                                                    |  |
|---------------|---------------|-------------|---------------|-----------------------|-------------------------|-------------------------|----------------------------------------------------|--|
|               | RESULTS FOR   | R 2020-2021 |               | RESULTS FOR 2020-2021 |                         |                         |                                                    |  |
| QUARTER       | NEW CLUB GOAL | NEW CLUBS   | DROPPED CLUBS | QUARTER MEM           | IBER GROWTH NET<br>GOAL | MEMBER GROWTH<br>ACTUAL | DROPPED<br>MEMBERS ACTUAL<br>(including transfers) |  |
| JULY/AUG/SEPT | 0             | 0           | 3             | JULY/AUG/SEPT         | 30                      | 22                      | 70                                                 |  |
| OCT/NOV/DEC   | 1             | 0           | 0             | OCT/NOV/DEC           | 55                      | 41                      | 45                                                 |  |
| JAN/FEB/MAR   | 1             | 0           | 4             | JAN/FEB/MAR           | 35                      | 14                      | 36                                                 |  |
| APR/MAY/JUNE  | 0             | 0           | 0             | APR/MAY/JUNE          | 30                      | 13                      | 10                                                 |  |